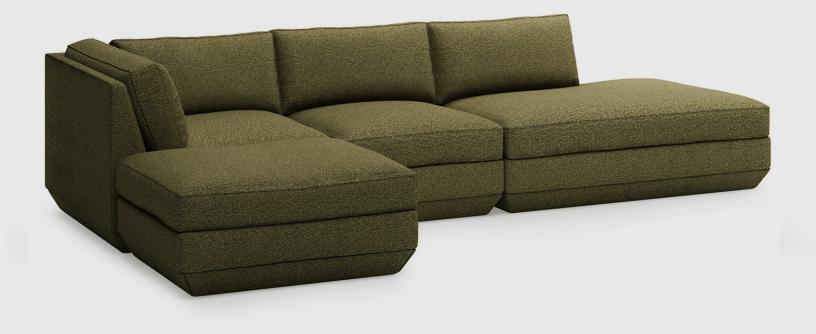

The Podium Modular Collection is an adaptable seating system that brings modern elegance and luxurious comfort to any space. The Podium features seven core components (Right Arm, Left Arm, Armless, Corner, Ottoman, Left Lounge and Right Lounge) that can be arranged in unlimited configurations to suit any vision or layout. Each component showcases a relaxed silhouette inspired by 1970's Modernism. The frames are constructed with kiln-dried 100% FSC®-Certified hardwood in support of responsible forest management. Podium uses a clean, ultra soft, long-strand fiber fill material that offers the comfort and feel of traditional waterfowl down. This material is created through a process that benefits the environment by diverting 1967 plastic bottles away from landfills, waterways and oceans for each Podium Modular 4PC Lounge Sectional B we build.

## Podium 4PC Lounge Sectional B

- 7 different components Arm Left Facing, Arm Right Facing, Armless, Corner, Right Lounge, Left Lounge and Ottoman.
- Cushions contain an eco-friendly, synthetic-down fill made from 1967 recycled plastic water bottles.
- Seat cushions are crafted with high resiliency, medium density foam and use our eco-friendly PET synthetic-down which is created from recycled water bottles.
- PET fill is evenly distributed throughout sewn interior pockets, which provide maximum comfort while maintaining overall cushion shape.
- Inner frame is 100% kiln-dried FSC®-Certified hardwood in support of responsible forest management (FSC® 092551).
- Each component includes concealed buckle connectors to securely join them to each other while in sectional or sofa formation.
- Plastic bumpers on base to prevent floor damage.
- All joints have been stress tested.
- 9-gauge No-Sag, sinuous spring suspension system.
- Manufactured to meet California TB117-2013 fire safety standards without the use of flame retardant additives in the upholstery foam.