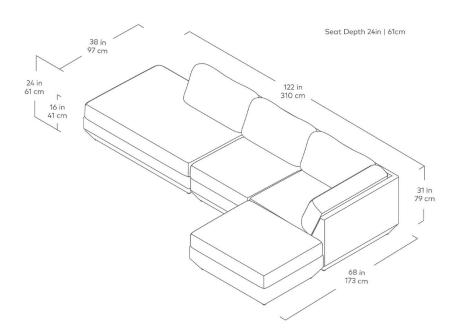

## Podium 4PC Lounge Sectional B

- 7 different components Arm Left Facing, Arm Right Facing, Armless, Corner, Right Lounge, Left Lounge and Ottoman.
- Cushions contain an eco-friendly, synthetic-down fill made from 1967 recycled plastic water bottles.
- Seat cushions are crafted with high resiliency, medium density foam and use our eco-friendly PET synthetic-down which is created from recycled water bottles.
- PET fill is evenly distributed throughout sewn interior pockets, which provide maximum comfort while maintaining overall cushion shape.
- Inner frame is 100% kiln-dried FSC®-Certified hardwood in support of responsible forest management (FSC® 092551).
- Each component includes concealed buckle connectors to securely join them to each other while in sectional or sofa formation.
- Plastic bumpers on base to prevent floor damage.
- All joints have been stress tested.
- 9-gauge No-Sag, sinuous spring suspension system.
- Manufactured to meet California TB117-2013 fire safety standards without the use of flame retardant additives in the upholstery foam.